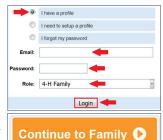

## STEP ONE: CREATE FAMILY

- 1. Bookmark http://texas.4honline.com.
- 2. Select [I have a profile] radial button.
- 3. Enter the email address and password.
- 4. Click the [Login] button.

5. Click the [Continue to Family] button.