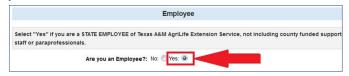

## **STEP TWO: ADD ADULT**

- 1. Select [Adult] from the Add A New Family Member drop-down menu.
- 2. Click the [Add Member] button.

 Enter all information on the Personal Information, Additional Information, Health Form and Participation screens. Select that you are an employee on the personal information screen.

# STEP TWO: RE-ENROLL ADULT

- 1. Scroll down to the Member/Volunteer List.
- 2. Click the [Edit] button on the right side of the inactive adult profile.

- Scroll to the bottom of the Profile Information screen and click the [Enroll for 20XX-20XX] button.
- Enter all information on the Personal Information, Additional Information, Health Form and Participation screens. Select that you are an employee on the personal information screen.